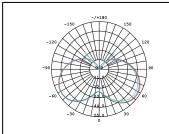

## **PRODUCT DATA**

| Order Code      | 122146C                                  |
|-----------------|------------------------------------------|
| Voltage         | 220-240V                                 |
| Wattage         | 6W                                       |
| Lumen Output    | 470Lm                                    |
| ССТ             | 3000K                                    |
| CRI Rating      | Ra≥80                                    |
| Beam Angle      | 300°                                     |
| Light Source    | SMD Chips                                |
| Dimmable        | Yes. Leading or Trailing Edge, Universal |
|                 | (Refer to Compatibility List)            |
| Сар Туре        | B15                                      |
| Construction    | Polycarbonate                            |
| Fitting Colour  | White                                    |
| PF              | 0.8                                      |
| Net Weight (kg) | 0.02                                     |
| Lifetime L70B50 | 15,000 hours                             |
| Warranty        | 3 years                                  |
| Lifetime L70B50 | 15,000 hours                             |