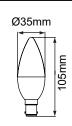

## **PRODUCT DATA**

| Order Code      | 122146C                                  |
|-----------------|------------------------------------------|
| Voltage         | 220-240V                                 |
| Wattage         | 6W                                       |
| Lumen Output    | 470Lm                                    |
| ССТ             | 3000K                                    |
| CRI Rating      | Ra≥80                                    |
| Beam Angle      | 300°                                     |
| Light Source    | SMD Chips                                |
| Dimmable        | Yes. Leading or Trailing Edge, Universal |
|                 | (Refer to Compatibility List)            |
| Сар Туре        | B15                                      |
| Construction    | Polycarbonate                            |
| Fitting Colour  | White                                    |
| PF              | 0.8                                      |
| Net Weight (kg) | 0.02                                     |
| Lifetime L70B50 | 15,000 hours                             |
| Warranty        | 3 years                                  |
| Lifetime L70B50 | 15,000 hours                             |