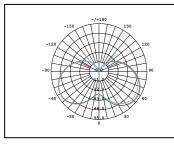

## **PRODUCT DATA**

| Order Code      | 122145C                                  |
|-----------------|------------------------------------------|
| Voltage         | 220-240V                                 |
| Wattage         | 6W                                       |
| Lumen Output    | 470Lm                                    |
| CCT             | 3000K                                    |
| CRI Rating      | Ra≥80                                    |
| Beam Angle      | 300°                                     |
| Light Source    | SMD Chips                                |
| Dimmable        | Yes. Leading or Trailing Edge, Universal |
|                 | (Refer to Compatibility List)            |
| Cap Type        | E14                                      |
| Construction    | Polycarbonate                            |
| Fitting Colour  | White                                    |
| PF              | 0.8                                      |
| Net Weight (kg) | 0.02                                     |
| Lifetime L70B50 | 15,000 hours                             |
| Warranty        | 3 years                                  |