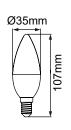

## **PRODUCT DATA**

| Order Code      | 122145C                                  |
|-----------------|------------------------------------------|
| Voltage         | 220-240V                                 |
| Wattage         | 6W                                       |
| Lumen Output    | 470Lm                                    |
| CCT             | 3000K                                    |
| CRI Rating      | Ra≥80                                    |
| Beam Angle      | 300°                                     |
| Light Source    | SMD Chips                                |
| Dimmable        | Yes. Leading or Trailing Edge, Universal |
|                 | (Refer to Compatibility List)            |
| Cap Type        | E14                                      |
| Construction    | Polycarbonate                            |
| Fitting Colour  | White                                    |
| PF              | 0.8                                      |
| Net Weight (kg) | 0.02                                     |
| Lifetime L70B50 | 15,000 hours                             |
| Warranty        | 3 years                                  |