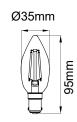

## PRODUCT DATA

| 122202A<br>220-240V<br>4.8W              |
|------------------------------------------|
|                                          |
| 4.8W                                     |
|                                          |
| 470Lm                                    |
| 2700K                                    |
| Ra≥80                                    |
| 360°                                     |
| Filament                                 |
| Clear                                    |
| Yes. Leading or Trailing Edge, Universal |
| (Refer to Compatibility List)            |
| B15                                      |
| Glass                                    |
| 0.8                                      |
| 0.02                                     |
| 15,000 hours                             |
| 3 years                                  |
|                                          |