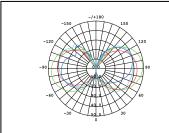

## PRODUCT DATA

| 122202A<br>220-240V<br>4.8W              |
|------------------------------------------|
|                                          |
| 4.8W                                     |
|                                          |
| 470Lm                                    |
| 2700K                                    |
| Ra≥80                                    |
| 360°                                     |
| Filament                                 |
| Clear                                    |
| Yes. Leading or Trailing Edge, Universal |
| (Refer to Compatibility List)            |
| B15                                      |
| Glass                                    |
| 0.8                                      |
| 0.02                                     |
| 15,000 hours                             |
| 3 years                                  |
|                                          |