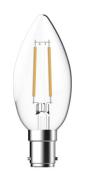

## SupValue Candle

B15 Filament Globe (4.8W)

## SUMMARY

The SupValue Candle filament globe is a modern interpretation on a vintage classic. Suitable for decorative applications in commercial or residential environments, this high quality LED globe is dimmable and features a clear glass housing. Engineered to provide longevity and high lumen efficacy, the SupValue Candle filament globe is an energy saving alternative to traditional incandescent and halogen light globes.

## PRODUCT DATA

| 122202A<br>220-240V<br>4.8W              |
|------------------------------------------|
|                                          |
| 4.8W                                     |
|                                          |
| 470Lm                                    |
| 2700K                                    |
| Ra≥80                                    |
| 360°                                     |
| Filament                                 |
| Clear                                    |
| Yes. Leading or Trailing Edge, Universal |
| (Refer to Compatibility List)            |
| B15                                      |
| Glass                                    |
| 0.8                                      |
| 0.02                                     |
| 15,000 hours                             |
| 3 years                                  |
|                                          |