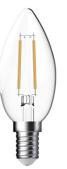

## SupValue Candle

E14 Filament Globe (4.8W)

## SUMMARY

The SupValue Candle filament globe is a modern interpretation on a vintage classic. Suitable for decorative applications in commercial or residential environments, this high quality LED globe is dimmable and features a clear glass housing. Engineered to provide longevity and high lumen efficacy, the SupValue Candle filament globe is an energy saving alternative to traditional incandescent and halogen light globes.