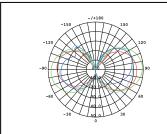

## SupValue Candle

E14 Filament Globe (4.8W)

## SUMMARY

The SupValue Candle filament globe is a modern interpretation on a vintage classic. Suitable for decorative applications in commercial or residential environments, this high quality LED globe is dimmable and features a clear glass housing. Engineered to provide longevity and high lumen efficacy, the SupValue Candle filament globe is an energy saving alternative to traditional incandescent and halogen light globes.









## **PRODUCT DATA**

| ing or Trailing Edge, Universal |
|---------------------------------|
| Compatibility List)             |
|                                 |
|                                 |
|                                 |
|                                 |
| burs                            |
|                                 |
|                                 |