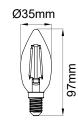

## SupValue Candle

E14 Filament Globe (4.8W)

## SUMMARY

The SupValue Candle filament globe is a modern interpretation on a vintage classic. Suitable for decorative applications in commercial or residential environments, this high quality LED globe is dimmable and features a clear glass housing. Engineered to provide longevity and high lumen efficacy, the SupValue Candle filament globe is an energy saving alternative to traditional incandescent and halogen light globes.









## **PRODUCT DATA**

| ing or Trailing Edge, Universal |
|---------------------------------|
| Compatibility List)             |
|                                 |
|                                 |
|                                 |
|                                 |
| burs                            |
|                                 |
|                                 |