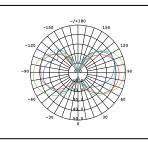

## **PRODUCT DATA**

| Order Code      | 122158A                                  |
|-----------------|------------------------------------------|
| Voltage         | 220-240V                                 |
| Wattage         | 4.8W                                     |
| Lumen Output    | 470Lm                                    |
| ССТ             | 2700K                                    |
| CRI Rating      | Ra≥80                                    |
| Beam Angle      | 360°                                     |
| Light Source    | Filament                                 |
| Lens            | Clear                                    |
| Dimmable        | Yes. Leading or Trailing Edge, Universal |
|                 | (Refer to Compatibility List)            |
| Cap Type        | B22                                      |
| Construction    | Glass                                    |
| PF              | 0.8                                      |
| Net Weight (kg) | 0.02                                     |
| Lifetime L70B50 | 15,000 hours                             |
| Warranty        | 3 years                                  |