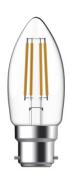

## SupValue Candle

B22 Filament Globe (4.8W)

## **SUMMARY**

The SupValue Candle filament globe is a modern interpretation on a vintage classic. Suitable for decorative applications in commercial or residential environments, this high quality LED globe is dimmable and features a clear glass housing. Engineered to provide longevity and high lumen efficacy, the SupValue Candle filament globe is an energy saving alternative to traditional incandescent and halogen light globes.