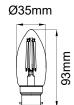

## **PRODUCT DATA**

| Order Code      | 122158A                                  |
|-----------------|------------------------------------------|
| Voltage         | 220-240V                                 |
| Wattage         | 4.8W                                     |
| Lumen Output    | 470Lm                                    |
| ССТ             | 2700K                                    |
| CRI Rating      | Ra≥80                                    |
| Beam Angle      | 360°                                     |
| Light Source    | Filament                                 |
| Lens            | Clear                                    |
| Dimmable        | Yes. Leading or Trailing Edge, Universal |
|                 | (Refer to Compatibility List)            |
| Cap Type        | B22                                      |
| Construction    | Glass                                    |
| PF              | 0.8                                      |
| Net Weight (kg) | 0.02                                     |
| Lifetime L70B50 | 15,000 hours                             |
| Warranty        | 3 years                                  |