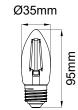

## **PRODUCT DATA**

| Order Code      | 122157                                   |
|-----------------|------------------------------------------|
| Voltage         | 220-240V                                 |
| Wattage         | 4.8W                                     |
| Lumen Output    | 470Lm                                    |
| CCT             | 2700K                                    |
| CRI Rating      | Ra≥80                                    |
| Beam Angle      | 360°                                     |
| Light Source    | Filament                                 |
| Lens            | Clear                                    |
| Dimmable        | Yes. Leading or Trailing Edge, Universal |
|                 | (Refer to Compatibility List)            |
| Cap Type        | E27                                      |
| Construction    | Glass                                    |
| PF              | 0.8                                      |
| Net Weight (kg) | 0.02                                     |
| Lifetime L70B50 | 15,000 hours                             |
| Warranty        | 3 years                                  |