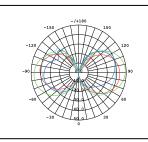

## **PRODUCT DATA**

| Order Code      | 122157                                   |
|-----------------|------------------------------------------|
| Voltage         | 220-240V                                 |
| Wattage         | 4.8W                                     |
| Lumen Output    | 470Lm                                    |
| CCT             | 2700K                                    |
| CRI Rating      | Ra≥80                                    |
| Beam Angle      | 360°                                     |
| Light Source    | Filament                                 |
| Lens            | Clear                                    |
| Dimmable        | Yes. Leading or Trailing Edge, Universal |
|                 | (Refer to Compatibility List)            |
| Cap Type        | E27                                      |
| Construction    | Glass                                    |
| PF              | 0.8                                      |
| Net Weight (kg) | 0.02                                     |
| Lifetime L70B50 | 15,000 hours                             |
| Warranty        | 3 years                                  |