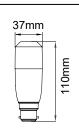

## **PRODUCT DATA**

| 163016                                   |
|------------------------------------------|
| 220-240V                                 |
| 9W                                       |
| 900Lm                                    |
| 6500K                                    |
| Ra≥80                                    |
| 240°                                     |
| SMD Chips                                |
| Yes. Leading or Trailing Edge, Universal |
| (Refer to Compatibility List)            |
| B22                                      |
| Polycarbonate                            |
| White                                    |
| 0.7                                      |
| 0.06                                     |
| 15,000 hours                             |
| 3 years                                  |
|                                          |