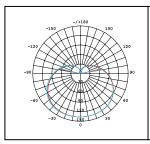

## **PRODUCT DATA**

| 163016                                   |
|------------------------------------------|
| 220-240V                                 |
| 9W                                       |
| 900Lm                                    |
| 6500K                                    |
| Ra≥80                                    |
| 240°                                     |
| SMD Chips                                |
| Yes. Leading or Trailing Edge, Universal |
| (Refer to Compatibility List)            |
| B22                                      |
| Polycarbonate                            |
| White                                    |
| 0.7                                      |
| 0.06                                     |
| 15,000 hours                             |
| 3 years                                  |
|                                          |