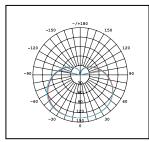

## **PRODUCT DATA**

| Order Code      | 163014                                   |
|-----------------|------------------------------------------|
| Voltage         | 220-240V                                 |
| Wattage         | 9W                                       |
| Lumen Output    | 900Lm                                    |
| CCT             | 4000K                                    |
| CRI Rating      | Ra≥80                                    |
| Beam Angle      | 240°                                     |
| Light Source    | SMD Chips                                |
| Dimmable        | Yes. Leading or Trailing Edge, Universal |
|                 | (Refer to Compatibility List)            |
| Cap Type        | B22                                      |
| Construction    | Polycarbonate                            |
| Fitting Colour  | White                                    |
| PF              | 0.7                                      |
| Net Weight (kg) | 0.06                                     |
| Lifetime L70B50 | 15,000 hours                             |
| Warranty        | 3 years                                  |