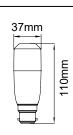

## **PRODUCT DATA**

| Order Code      | 163014                                   |
|-----------------|------------------------------------------|
| Voltage         | 220-240V                                 |
| Wattage         | 9W                                       |
| Lumen Output    | 900Lm                                    |
| CCT             | 4000K                                    |
| CRI Rating      | Ra≥80                                    |
| Beam Angle      | 240°                                     |
| Light Source    | SMD Chips                                |
| Dimmable        | Yes. Leading or Trailing Edge, Universal |
|                 | (Refer to Compatibility List)            |
| Cap Type        | B22                                      |
| Construction    | Polycarbonate                            |
| Fitting Colour  | White                                    |
| PF              | 0.7                                      |
| Net Weight (kg) | 0.06                                     |
| Lifetime L70B50 | 15,000 hours                             |
| Warranty        | 3 years                                  |