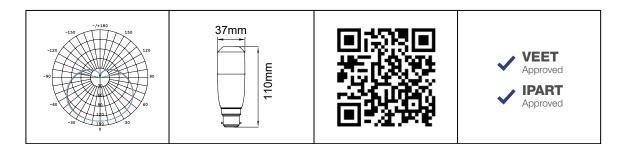

## PRODUCT DATA

| Order Code      | 163013                                   |
|-----------------|------------------------------------------|
| Voltage         | 220-240V                                 |
| Wattage         | 9W                                       |
| Lumen Output    | 850Lm                                    |
| ССТ             | 3000K                                    |
| CRI Rating      | Ra≥80                                    |
| Beam Angle      | 240°                                     |
| Light Source    | SMD Chips                                |
| Dimmable        | Yes. Leading or Trailing Edge, Universal |
|                 | (Refer to Compatibility List)            |
| Сар Туре        | B22                                      |
| Construction    | Polycarbonate                            |
| Fitting Colour  | White                                    |
| PF              | 0.7                                      |
| Net Weight (kg) | 0.06                                     |
| Lifetime L70B50 | 15,000 hours                             |
| Warranty        | 3 years                                  |
|                 |                                          |