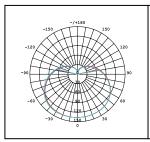

## **PRODUCT DATA**

| 163006                                   |
|------------------------------------------|
| 220-240V                                 |
| 9W                                       |
| 900Lm                                    |
| 6500K                                    |
| Ra≥80                                    |
| 240°                                     |
| SMD Chips                                |
| Yes. Leading or Trailing Edge, Universal |
| (Refer to Compatibility List)            |
| E27                                      |
| Polycarbonate                            |
| White                                    |
| 0.7                                      |
| 0.06                                     |
| 15,000 hours                             |
| 3 years                                  |
|                                          |