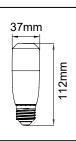

## **PRODUCT DATA**

| 163006                                   |
|------------------------------------------|
| 220-240V                                 |
| 9W                                       |
| 900Lm                                    |
| 6500K                                    |
| Ra≥80                                    |
| 240°                                     |
| SMD Chips                                |
| Yes. Leading or Trailing Edge, Universal |
| (Refer to Compatibility List)            |
| E27                                      |
| Polycarbonate                            |
| White                                    |
| 0.7                                      |
| 0.06                                     |
| 15,000 hours                             |
| 3 years                                  |
|                                          |