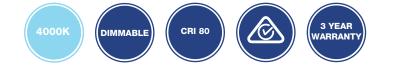

## PRODUCT DATA

| Order Code      | 163004                                   |
|-----------------|------------------------------------------|
| Voltage         | 220-240V                                 |
| Wattage         | 9W                                       |
| Lumen Output    | 900Lm                                    |
| ССТ             | 4000K                                    |
| CRI Rating      | Ra≥80                                    |
| Beam Angle      | 240°                                     |
| Light Source    | SMD Chips                                |
| Dimmable        | Yes. Leading or Trailing Edge, Universal |
|                 | (Refer to Compatibility List)            |
| Сар Туре        | E27                                      |
| Construction    | Polycarbonate                            |
| Fitting Colour  | White                                    |
| PF              | 0.7                                      |
| Net Weight (kg) | 0.06                                     |
| Lifetime L70B50 | 15,000 hours                             |
| Warranty        | 3 years                                  |
|                 |                                          |