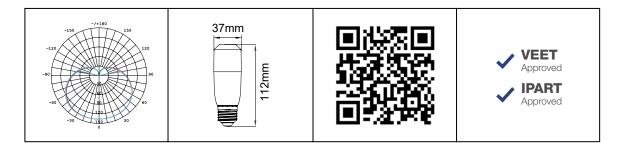

## PRODUCT DATA

| Order Code      | 163004                                   |
|-----------------|------------------------------------------|
| Voltage         | 220-240V                                 |
| Wattage         | 9W                                       |
| Lumen Output    | 900Lm                                    |
| ССТ             | 4000K                                    |
| CRI Rating      | Ra≥80                                    |
| Beam Angle      | 240°                                     |
| Light Source    | SMD Chips                                |
| Dimmable        | Yes. Leading or Trailing Edge, Universal |
|                 | (Refer to Compatibility List)            |
| Сар Туре        | E27                                      |
| Construction    | Polycarbonate                            |
| Fitting Colour  | White                                    |
| PF              | 0.7                                      |
| Net Weight (kg) | 0.06                                     |
| Lifetime L70B50 | 15,000 hours                             |
| Warranty        | 3 years                                  |
|                 |                                          |