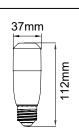

## **PRODUCT DATA**

| 163003                                   |
|------------------------------------------|
| 220-240V                                 |
| 9W                                       |
| 850Lm                                    |
| 3000K                                    |
| Ra≥80                                    |
| 240°                                     |
| SMD Chips                                |
| Yes. Leading or Trailing Edge, Universal |
| (Refer to Compatibility List)            |
| E27                                      |
| Polycarbonate                            |
| White                                    |
| 0.7                                      |
| 0.06                                     |
| 15,000 hours                             |
| 3 years                                  |
|                                          |