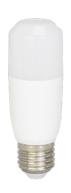

E27 Globe (9W)

## **SUMMARY**

The SupValue Mini Baton is a dimmable LED light globe that is suitable for commercial or residential applications. Featuring a frosted finish, this globe has been engineered to provide longevity and high lumen efficacy. The SupValue Mini Baton globe is an energy saving alternative or replacement to traditional Mini Baton incandescent or halogen globes. It can also be retrofitted to existing compatible sockets.