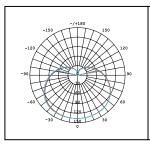

## **PRODUCT DATA**

| 163003                                   |
|------------------------------------------|
| 220-240V                                 |
| 9W                                       |
| 850Lm                                    |
| 3000K                                    |
| Ra≥80                                    |
| 240°                                     |
| SMD Chips                                |
| Yes. Leading or Trailing Edge, Universal |
| (Refer to Compatibility List)            |
| E27                                      |
| Polycarbonate                            |
| White                                    |
| 0.7                                      |
| 0.06                                     |
| 15,000 hours                             |
| 3 years                                  |
|                                          |