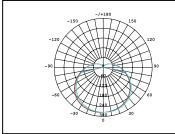

## PRODUCT DATA

| Order Code      | 112120A                                  |
|-----------------|------------------------------------------|
| Voltage         | 220-240V                                 |
| Wattage         | 14.3W                                    |
| Lumen Output    | 1670Lm                                   |
| ССТ             | 6500K                                    |
| CRI Rating      | Ra≥80                                    |
| Beam Angle      | 200°                                     |
| Light Source    | SMD Chips                                |
| Dimmable        | Yes. Leading or Trailing Edge, Universal |
|                 | (Refer to Compatibility List)            |
| Сар Туре        | B22                                      |
| Construction    | Polycarbonate                            |
| Fitting Colour  | White                                    |
| PF              | 0.7                                      |
| Net Weight (kg) | 0.08                                     |
| Lifetime L70B50 | 15,000 hours                             |
| Warranty        | 3 years                                  |
|                 |                                          |