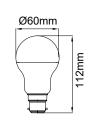

## PRODUCT DATA

| Order Code      | 112120A                                  |
|-----------------|------------------------------------------|
| Voltage         | 220-240V                                 |
| Wattage         | 14.3W                                    |
| Lumen Output    | 1670Lm                                   |
| ССТ             | 6500K                                    |
| CRI Rating      | Ra≥80                                    |
| Beam Angle      | 200°                                     |
| Light Source    | SMD Chips                                |
| Dimmable        | Yes. Leading or Trailing Edge, Universal |
|                 | (Refer to Compatibility List)            |
| Сар Туре        | B22                                      |
| Construction    | Polycarbonate                            |
| Fitting Colour  | White                                    |
| PF              | 0.7                                      |
| Net Weight (kg) | 0.08                                     |
| Lifetime L70B50 | 15,000 hours                             |
| Warranty        | 3 years                                  |
|                 |                                          |