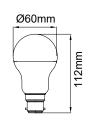

## **PRODUCT DATA**

| Order Code      | 112118                                   |
|-----------------|------------------------------------------|
| Voltage         | 220-240V                                 |
| Wattage         | 14.3W                                    |
| Lumen Output    | 1670Lm                                   |
| ССТ             | 4000K                                    |
| CRI Rating      | Ra≥80                                    |
| Beam Angle      | 200°                                     |
| Light Source    | SMD Chips                                |
| Dimmable        | Yes. Leading or Trailing Edge, Universal |
|                 | (Refer to Compatibility List)            |
| Cap Type        | B22                                      |
| Construction    | Polycarbonate                            |
| Fitting Colour  | White                                    |
| PF              | 0.7                                      |
| Net Weight (kg) | 0.08                                     |
| Lifetime L70B50 | 15,000 hours                             |
| Warranty        | 3 years                                  |
|                 |                                          |