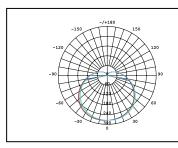

## **PRODUCT DATA**

| Order Code      | 112118                                   |
|-----------------|------------------------------------------|
| Voltage         | 220-240V                                 |
| Wattage         | 14.3W                                    |
| Lumen Output    | 1670Lm                                   |
| ССТ             | 4000K                                    |
| CRI Rating      | Ra≥80                                    |
| Beam Angle      | 200°                                     |
| Light Source    | SMD Chips                                |
| Dimmable        | Yes. Leading or Trailing Edge, Universal |
|                 | (Refer to Compatibility List)            |
| Cap Type        | B22                                      |
| Construction    | Polycarbonate                            |
| Fitting Colour  | White                                    |
| PF              | 0.7                                      |
| Net Weight (kg) | 0.08                                     |
| Lifetime L70B50 | 15,000 hours                             |
| Warranty        | 3 years                                  |
|                 |                                          |