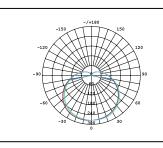

## **PRODUCT DATA**

| 112117A                                  |
|------------------------------------------|
| 220-240V                                 |
| 14.3W                                    |
| 1670Lm                                   |
| 4000K                                    |
| Ra≥80                                    |
| 200°                                     |
| SMD Chips                                |
| Yes. Leading or Trailing Edge, Universal |
| (Refer to Compatibility List)            |
| E27                                      |
| Polycarbonate                            |
| White                                    |
| 0.7                                      |
| 0.08                                     |
| 15,000 hours                             |
| 3 years                                  |
|                                          |