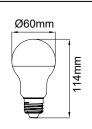

E27 Globe (14.3W)

## **PRODUCT DATA**

| 112117A                                  |
|------------------------------------------|
| 220-240V                                 |
| 14.3W                                    |
| 1670Lm                                   |
| 4000K                                    |
| Ra≥80                                    |
| 200°                                     |
| SMD Chips                                |
| Yes. Leading or Trailing Edge, Universal |
| (Refer to Compatibility List)            |
| E27                                      |
| Polycarbonate                            |
| White                                    |
| 0.7                                      |
| 0.08                                     |
| 15,000 hours                             |
| 3 years                                  |
|                                          |