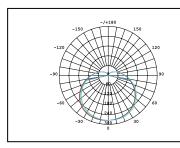

## **PRODUCT DATA**

| Order Code      | 112116A                                  |
|-----------------|------------------------------------------|
| Voltage         | 220-240V                                 |
| Wattage         | 14.3W                                    |
| Lumen Output    | 1580Lm                                   |
| ССТ             | 3000K                                    |
| CRI Rating      | Ra≥80                                    |
| Beam Angle      | 200°                                     |
| Light Source    | SMD Chips                                |
| Dimmable        | Yes. Leading or Trailing Edge, Universal |
|                 | (Refer to Compatibility List)            |
| Cap Type        | B22                                      |
| Construction    | Polycarbonate                            |
| Fitting Colour  | White                                    |
| PF              | 0.7                                      |
| Net Weight (kg) | 0.08                                     |
| Lifetime L70B50 | 15,000 hours                             |
| Warranty        | 3 years                                  |
|                 |                                          |