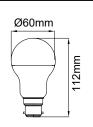

## **PRODUCT DATA**

| Order Code      | 112116A                                  |
|-----------------|------------------------------------------|
| Voltage         | 220-240V                                 |
| Wattage         | 14.3W                                    |
| Lumen Output    | 1580Lm                                   |
| ССТ             | 3000K                                    |
| CRI Rating      | Ra≥80                                    |
| Beam Angle      | 200°                                     |
| Light Source    | SMD Chips                                |
| Dimmable        | Yes. Leading or Trailing Edge, Universal |
|                 | (Refer to Compatibility List)            |
| Cap Type        | B22                                      |
| Construction    | Polycarbonate                            |
| Fitting Colour  | White                                    |
| PF              | 0.7                                      |
| Net Weight (kg) | 0.08                                     |
| Lifetime L70B50 | 15,000 hours                             |
| Warranty        | 3 years                                  |
|                 |                                          |