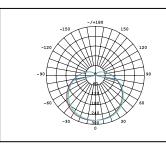

## **PRODUCT DATA**

| Order Code      | 112115A                                  |
|-----------------|------------------------------------------|
| Voltage         | 220-240V                                 |
| Wattage         | 14.3W                                    |
| Lumen Output    | 1580Lm                                   |
| CCT             | 3000K                                    |
| CRI Rating      | Ra≥80                                    |
| Beam Angle      | 200°                                     |
| Light Source    | SMD Chips                                |
| Dimmable        | Yes. Leading or Trailing Edge, Universal |
|                 | (Refer to Compatibility List)            |
| Cap Type        | E27                                      |
| Construction    | Polycarbonate                            |
| Fitting Colour  | White                                    |
| PF              | 0.7                                      |
| Net Weight (kg) | 0.08                                     |
| Lifetime L70B50 | 15,000 hours                             |
| Warranty        | 3 years                                  |