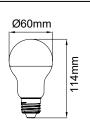

## **PRODUCT DATA**

| Order Code      | 112115A                                  |
|-----------------|------------------------------------------|
| Voltage         | 220-240V                                 |
| Wattage         | 14.3W                                    |
| Lumen Output    | 1580Lm                                   |
| CCT             | 3000K                                    |
| CRI Rating      | Ra≥80                                    |
| Beam Angle      | 200°                                     |
| Light Source    | SMD Chips                                |
| Dimmable        | Yes. Leading or Trailing Edge, Universal |
|                 | (Refer to Compatibility List)            |
| Cap Type        | E27                                      |
| Construction    | Polycarbonate                            |
| Fitting Colour  | White                                    |
| PF              | 0.7                                      |
| Net Weight (kg) | 0.08                                     |
| Lifetime L70B50 | 15,000 hours                             |
| Warranty        | 3 years                                  |