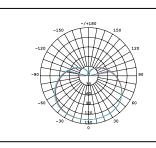

## **PRODUCT DATA**

| Order Code      | 112108C                                  |
|-----------------|------------------------------------------|
| Voltage         | 220-240V                                 |
| Wattage         | 8.7W                                     |
| Lumen Output    | 840Lm                                    |
| CCT             | 6500K                                    |
| CRI Rating      | Ra≥80                                    |
| Beam Angle      | 240°                                     |
| Light Source    | SMD Chips                                |
| Dimmable        | Yes. Leading or Trailing Edge, Universal |
|                 | (Refer to Compatibility List)            |
| Сар Туре        | B22                                      |
| Construction    | Polycarbonate                            |
| Fitting Colour  | White                                    |
| PF              | 0.8                                      |
| Net Weight (kg) | 0.03                                     |
| Lifetime L70B50 | 15,000 hours                             |
| Warranty        | 3 years                                  |
|                 |                                          |