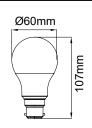

## **PRODUCT DATA**

| Order Code      | 112108C                                  |
|-----------------|------------------------------------------|
| Voltage         | 220-240V                                 |
| Wattage         | 8.7W                                     |
| Lumen Output    | 840Lm                                    |
| CCT             | 6500K                                    |
| CRI Rating      | Ra≥80                                    |
| Beam Angle      | 240°                                     |
| Light Source    | SMD Chips                                |
| Dimmable        | Yes. Leading or Trailing Edge, Universal |
|                 | (Refer to Compatibility List)            |
| Сар Туре        | B22                                      |
| Construction    | Polycarbonate                            |
| Fitting Colour  | White                                    |
| PF              | 0.8                                      |
| Net Weight (kg) | 0.03                                     |
| Lifetime L70B50 | 15,000 hours                             |
| Warranty        | 3 years                                  |
|                 |                                          |