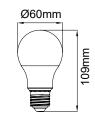

## **PRODUCT DATA**

| 112107C                                  |
|------------------------------------------|
| 220-240V                                 |
| 8.7W                                     |
| 840Lm                                    |
| 6500K                                    |
| Ra≥80                                    |
| 240°                                     |
| SMD Chips                                |
| Yes. Leading or Trailing Edge, Universal |
| (Refer to Compatibility List)            |
| E27                                      |
| Polycarbonate                            |
| White                                    |
| 0.8                                      |
| 0.03                                     |
| 15,000 hours                             |
| 3 years                                  |
|                                          |