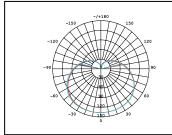

## **PRODUCT DATA**

| 112107C                                  |
|------------------------------------------|
| 220-240V                                 |
| 8.7W                                     |
| 840Lm                                    |
| 6500K                                    |
| Ra≥80                                    |
| 240°                                     |
| SMD Chips                                |
| Yes. Leading or Trailing Edge, Universal |
| (Refer to Compatibility List)            |
| E27                                      |
| Polycarbonate                            |
| White                                    |
| 0.8                                      |
| 0.03                                     |
| 15,000 hours                             |
| 3 years                                  |
|                                          |