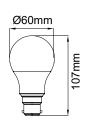

## **PRODUCT DATA**

| 112106C                                  |
|------------------------------------------|
| 220-240V                                 |
| 8.7W                                     |
| 840Lm                                    |
| 4000K                                    |
| Ra≥80                                    |
| 240°                                     |
| SMD Chips                                |
| Yes. Leading or Trailing Edge, Universal |
| (Refer to Compatibility List)            |
| B22                                      |
| Polycarbonate                            |
| White                                    |
| 0.8                                      |
| 0.03                                     |
| 15,000 hours                             |
| 3 years                                  |
|                                          |