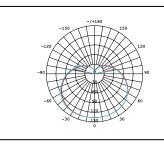

## **PRODUCT DATA**

| 112106C                                  |
|------------------------------------------|
| 220-240V                                 |
| 8.7W                                     |
| 840Lm                                    |
| 4000K                                    |
| Ra≥80                                    |
| 240°                                     |
| SMD Chips                                |
| Yes. Leading or Trailing Edge, Universal |
| (Refer to Compatibility List)            |
| B22                                      |
| Polycarbonate                            |
| White                                    |
| 0.8                                      |
| 0.03                                     |
| 15,000 hours                             |
| 3 years                                  |
|                                          |