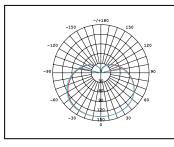

## **PRODUCT DATA**

| Order Code      | 112105C                                  |
|-----------------|------------------------------------------|
| Voltage         | 220-240V                                 |
| Wattage         | 8.7W                                     |
| Lumen Output    | 840Lm                                    |
| ССТ             | 4000K                                    |
| CRI Rating      | Ra≥80                                    |
| Beam Angle      | 240°                                     |
| Light Source    | SMD Chips                                |
| Dimmable        | Yes. Leading or Trailing Edge, Universal |
|                 | (Refer to Compatibility List)            |
| Cap Type        | E27                                      |
| Construction    | Polycarbonate                            |
| Fitting Colour  | White                                    |
| PF              | 0.8                                      |
| Net Weight (kg) | 0.03                                     |
| Lifetime L70B50 | 15,000 hours                             |
| Warranty        | 3 years                                  |