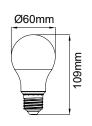

## **PRODUCT DATA**

| Order Code      | 112105C                                  |
|-----------------|------------------------------------------|
| Voltage         | 220-240V                                 |
| Wattage         | 8.7W                                     |
| Lumen Output    | 840Lm                                    |
| ССТ             | 4000K                                    |
| CRI Rating      | Ra≥80                                    |
| Beam Angle      | 240°                                     |
| Light Source    | SMD Chips                                |
| Dimmable        | Yes. Leading or Trailing Edge, Universal |
|                 | (Refer to Compatibility List)            |
| Cap Type        | E27                                      |
| Construction    | Polycarbonate                            |
| Fitting Colour  | White                                    |
| PF              | 0.8                                      |
| Net Weight (kg) | 0.03                                     |
| Lifetime L70B50 | 15,000 hours                             |
| Warranty        | 3 years                                  |