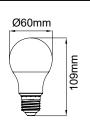

E27 Globe (8.7W)

## **PRODUCT DATA**

| Order Code      | 112103C                                  |
|-----------------|------------------------------------------|
| Voltage         | 220-240V                                 |
| Wattage         | 8.7W                                     |
| Lumen Output    | 806Lm                                    |
| CCT             | 3000K                                    |
| CRI Rating      | Ra≥80                                    |
| Beam Angle      | 240°                                     |
| Light Source    | SMD Chips                                |
| Dimmable        | Yes. Leading or Trailing Edge, Universal |
|                 | (Refer to Compatibility List)            |
| Cap Type        | E27                                      |
| Construction    | Polycarbonate                            |
| Fitting Colour  | White                                    |
| PF              | 0.8                                      |
| Net Weight (kg) | 0.03                                     |
| Lifetime L70B50 | 15,000 hours                             |
| Warranty        | 3 years                                  |
|                 |                                          |