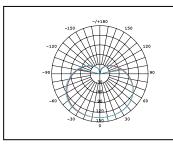

## **PRODUCT DATA**

| Order Code      | 112103C                                  |
|-----------------|------------------------------------------|
| Voltage         | 220-240V                                 |
| Wattage         | 8.7W                                     |
| Lumen Output    | 806Lm                                    |
| CCT             | 3000K                                    |
| CRI Rating      | Ra≥80                                    |
| Beam Angle      | 240°                                     |
| Light Source    | SMD Chips                                |
| Dimmable        | Yes. Leading or Trailing Edge, Universal |
|                 | (Refer to Compatibility List)            |
| Cap Type        | E27                                      |
| Construction    | Polycarbonate                            |
| Fitting Colour  | White                                    |
| PF              | 0.8                                      |
| Net Weight (kg) | 0.03                                     |
| Lifetime L70B50 | 15,000 hours                             |
| Warranty        | 3 years                                  |
|                 |                                          |