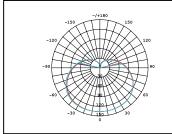

## **PRODUCT DATA**

| Order Code      | 112096C                                  |
|-----------------|------------------------------------------|
| Voltage         | 220-240V                                 |
| Wattage         | 5.5W                                     |
| Lumen Output    | 490Lm                                    |
| ССТ             | 6500K                                    |
| CRI Rating      | Ra≥80                                    |
| Beam Angle      | 240°                                     |
| Light Source    | SMD Chips                                |
| Dimmable        | Yes. Leading or Trailing Edge, Universal |
|                 | (Refer to Compatibility List)            |
| Сар Туре        | B22                                      |
| Construction    | Polycarbonate                            |
| Fitting Colour  | White                                    |
| PF              | 0.8                                      |
| Net Weight (kg) | 0.03                                     |
| Lifetime L70B50 | 15,000 hours                             |
| Warranty        | 3 years                                  |