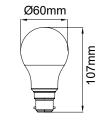

## **PRODUCT DATA**

| Order Code      | 112096C                                  |
|-----------------|------------------------------------------|
| Voltage         | 220-240V                                 |
| Wattage         | 5.5W                                     |
| Lumen Output    | 490Lm                                    |
| ССТ             | 6500K                                    |
| CRI Rating      | Ra≥80                                    |
| Beam Angle      | 240°                                     |
| Light Source    | SMD Chips                                |
| Dimmable        | Yes. Leading or Trailing Edge, Universal |
|                 | (Refer to Compatibility List)            |
| Сар Туре        | B22                                      |
| Construction    | Polycarbonate                            |
| Fitting Colour  | White                                    |
| PF              | 0.8                                      |
| Net Weight (kg) | 0.03                                     |
| Lifetime L70B50 | 15,000 hours                             |
| Warranty        | 3 years                                  |