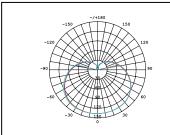

## PRODUCT DATA

| 112095C                                  |
|------------------------------------------|
| 220-240V                                 |
| 5.5W                                     |
| 490Lm                                    |
| 6500K                                    |
| Ra≥80                                    |
| 240°                                     |
| SMD Chips                                |
| Yes. Leading or Trailing Edge, Universal |
| (Refer to Compatibility List)            |
| E27                                      |
| Polycarbonate                            |
| White                                    |
| 0.8                                      |
| 0.03                                     |
| 15,000 hours                             |
| 3 years                                  |
|                                          |