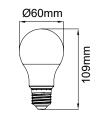

## PRODUCT DATA

| 112095C                                  |
|------------------------------------------|
| 220-240V                                 |
| 5.5W                                     |
| 490Lm                                    |
| 6500K                                    |
| Ra≥80                                    |
| 240°                                     |
| SMD Chips                                |
| Yes. Leading or Trailing Edge, Universal |
| (Refer to Compatibility List)            |
| E27                                      |
| Polycarbonate                            |
| White                                    |
| 0.8                                      |
| 0.03                                     |
| 15,000 hours                             |
| 3 years                                  |
|                                          |