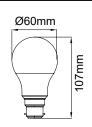

## **PRODUCT DATA**

| 112094C                                  |
|------------------------------------------|
| 220-240V                                 |
| 5.5W                                     |
| 490Lm                                    |
| 4000K                                    |
| Ra≥80                                    |
| 240°                                     |
| SMD Chips                                |
| Yes. Leading or Trailing Edge, Universal |
| (Refer to Compatibility List)            |
| B22                                      |
| Polycarbonate                            |
| White                                    |
| 0.8                                      |
| 0.03                                     |
| 15,000 hours                             |
| 3 years                                  |
|                                          |