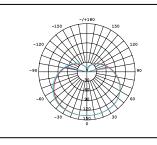

## **PRODUCT DATA**

| 112094C                                  |
|------------------------------------------|
| 220-240V                                 |
| 5.5W                                     |
| 490Lm                                    |
| 4000K                                    |
| Ra≥80                                    |
| 240°                                     |
| SMD Chips                                |
| Yes. Leading or Trailing Edge, Universal |
| (Refer to Compatibility List)            |
| B22                                      |
| Polycarbonate                            |
| White                                    |
| 0.8                                      |
| 0.03                                     |
| 15,000 hours                             |
| 3 years                                  |
|                                          |