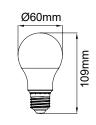

E27 Globe (6W)

## **PRODUCT DATA**

| 112093C                                  |
|------------------------------------------|
| 220-240V                                 |
| 6W                                       |
| 490Lm                                    |
| 4000K                                    |
| Ra≥80                                    |
| 240°                                     |
| SMD Chips                                |
| Yes. Leading or Trailing Edge, Universal |
| (Refer to Compatibility List)            |
| E27                                      |
| Polycarbonate                            |
| White                                    |
| 0.8                                      |
| 0.03                                     |
| 15,000 hours                             |
| 3 years                                  |
|                                          |