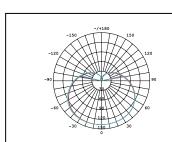

## **PRODUCT DATA**

| 112093C                                  |
|------------------------------------------|
| 220-240V                                 |
| 6W                                       |
| 490Lm                                    |
| 4000K                                    |
| Ra≥80                                    |
| 240°                                     |
| SMD Chips                                |
| Yes. Leading or Trailing Edge, Universal |
| (Refer to Compatibility List)            |
| E27                                      |
| Polycarbonate                            |
| White                                    |
| 0.8                                      |
| 0.03                                     |
| 15,000 hours                             |
| 3 years                                  |
|                                          |