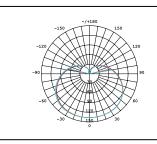

## **PRODUCT DATA**

| Order Code      | 112074C                                  |
|-----------------|------------------------------------------|
| Voltage         | 220-240V                                 |
| Wattage         | 9.2W                                     |
| Lumen Output    | 1055Lm                                   |
| CCT             | 3000K                                    |
| CRI Rating      | Ra≥80                                    |
| Beam Angle      | 240°                                     |
| Light Source    | SMD Chips                                |
| Dimmable        | Yes. Leading or Trailing Edge, Universal |
|                 | (Refer to Compatibility List)            |
| Cap Type        | B22                                      |
| Construction    | Polycarbonate                            |
| Fitting Colour  | White                                    |
| PF              | 0.8                                      |
| Net Weight (kg) | 0.03                                     |
| Lifetime L70B50 | 15,000 hours                             |
| Warranty        | 3 years                                  |