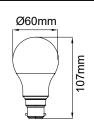

B22 Globe (9.2W)

## **PRODUCT DATA**

| Order Code      | 112074C                                  |
|-----------------|------------------------------------------|
| Voltage         | 220-240V                                 |
| Wattage         | 9.2W                                     |
| Lumen Output    | 1055Lm                                   |
| CCT             | 3000K                                    |
| CRI Rating      | Ra≥80                                    |
| Beam Angle      | 240°                                     |
| Light Source    | SMD Chips                                |
| Dimmable        | Yes. Leading or Trailing Edge, Universal |
|                 | (Refer to Compatibility List)            |
| Cap Type        | B22                                      |
| Construction    | Polycarbonate                            |
| Fitting Colour  | White                                    |
| PF              | 0.8                                      |
| Net Weight (kg) | 0.03                                     |
| Lifetime L70B50 | 15,000 hours                             |
| Warranty        | 3 years                                  |