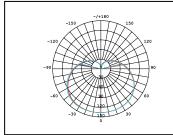

## **PRODUCT DATA**

| Order Code      | 112073C                                  |
|-----------------|------------------------------------------|
| Voltage         | 220-240V                                 |
| Wattage         | 9.2W                                     |
| Lumen Output    | 1055Lm                                   |
| ССТ             | 3000K                                    |
| CRI Rating      | Ra≥80                                    |
| Beam Angle      | 240°                                     |
| Light Source    | SMD Chips                                |
| Dimmable        | Yes. Leading or Trailing Edge, Universal |
|                 | (Refer to Compatibility List)            |
| Сар Туре        | E27                                      |
| Construction    | Polycarbonate                            |
| Fitting Colour  | White                                    |
| PF              | 0.8                                      |
| Net Weight (kg) | 0.03                                     |
| Lifetime L70B50 | 15,000 hours                             |
| Warranty        | 3 years                                  |
|                 |                                          |