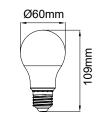

## **PRODUCT DATA**

| Order Code      | 112073C                                  |
|-----------------|------------------------------------------|
| Voltage         | 220-240V                                 |
| Wattage         | 9.2W                                     |
| Lumen Output    | 1055Lm                                   |
| ССТ             | 3000K                                    |
| CRI Rating      | Ra≥80                                    |
| Beam Angle      | 240°                                     |
| Light Source    | SMD Chips                                |
| Dimmable        | Yes. Leading or Trailing Edge, Universal |
|                 | (Refer to Compatibility List)            |
| Сар Туре        | E27                                      |
| Construction    | Polycarbonate                            |
| Fitting Colour  | White                                    |
| PF              | 0.8                                      |
| Net Weight (kg) | 0.03                                     |
| Lifetime L70B50 | 15,000 hours                             |
| Warranty        | 3 years                                  |
|                 |                                          |