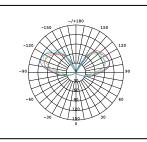

## **PRODUCT DATA**

| Order Code      | 112142A                                  |
|-----------------|------------------------------------------|
| Voltage         | 220-240V                                 |
| Wattage         | 8.3W                                     |
| Lumen Output    | 810Lm                                    |
| ССТ             | 2700K                                    |
| CRI Rating      | Ra≥80                                    |
| Beam Angle      | 360°                                     |
| Light Source    | Filament                                 |
| Lens            | Clear                                    |
| Dimmable        | Yes. Leading or Trailing Edge, Universal |
|                 | (Refer to Compatibility List)            |
| Cap Type        | B22                                      |
| Construction    | Glass                                    |
| PF              | 0.8                                      |
| Net Weight (kg) | 0.03                                     |
| Lifetime L70B50 | 15,000 hours                             |
| Warranty        | 3 years                                  |