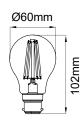

## **PRODUCT DATA**

| Order Code      | 112142A                                  |
|-----------------|------------------------------------------|
| Voltage         | 220-240V                                 |
| Wattage         | 8.3W                                     |
| Lumen Output    | 810Lm                                    |
| ССТ             | 2700K                                    |
| CRI Rating      | Ra≥80                                    |
| Beam Angle      | 360°                                     |
| Light Source    | Filament                                 |
| Lens            | Clear                                    |
| Dimmable        | Yes. Leading or Trailing Edge, Universal |
|                 | (Refer to Compatibility List)            |
| Cap Type        | B22                                      |
| Construction    | Glass                                    |
| PF              | 0.8                                      |
| Net Weight (kg) | 0.03                                     |
| Lifetime L70B50 | 15,000 hours                             |
| Warranty        | 3 years                                  |