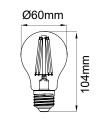

## PRODUCT DATA

| Order Code      | 112141A                                  |
|-----------------|------------------------------------------|
| Voltage         | 220-240V                                 |
| Wattage         | 8.3W                                     |
| Lumen Output    | 810Lm                                    |
| ССТ             | 2700K                                    |
| CRI Rating      | Ra≥80                                    |
| Beam Angle      | 360°                                     |
| Light Source    | Filament                                 |
| Lens            | Clear                                    |
| Dimmable        | Yes. Leading or Trailing Edge, Universal |
|                 | (Refer to Compatibility List)            |
| Сар Туре        | E27                                      |
| Construction    | Glass                                    |
| PF              | 0.8                                      |
| Net Weight (kg) | 0.03                                     |
| Lifetime L70B50 | 15,000 hours                             |
| Warranty        | 3 years                                  |
| Tran any        | o youro                                  |