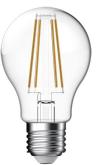

## SUMMARY

The SupValue A60 filament globe is a modern interpretation on a vintage classic. Suitable for decorative applications in commercial or residential environments, this high quality LED globe is dimmable and features a clear glass housing. Engineered to provide longevity and high lumen efficacy, the SupValue A60 filament globe is an energy saving alternative to traditional incandescent and halogen light globes.

## PRODUCT DATA

| Order Code      | 112141A                                  |
|-----------------|------------------------------------------|
| Voltage         | 220-240V                                 |
| Wattage         | 8.3W                                     |
| Lumen Output    | 810Lm                                    |
| ССТ             | 2700K                                    |
| CRI Rating      | Ra≥80                                    |
| Beam Angle      | 360°                                     |
| Light Source    | Filament                                 |
| Lens            | Clear                                    |
| Dimmable        | Yes. Leading or Trailing Edge, Universal |
|                 | (Refer to Compatibility List)            |
| Сар Туре        | E27                                      |
| Construction    | Glass                                    |
| PF              | 0.8                                      |
| Net Weight (kg) | 0.03                                     |
| Lifetime L70B50 | 15,000 hours                             |
| Warranty        | 3 years                                  |
| Tran any        | o youro                                  |