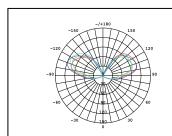

## PRODUCT DATA

| 112140A                                  |
|------------------------------------------|
| 220-240V                                 |
| 5.1W                                     |
| 470Lm                                    |
| 2700K                                    |
| Ra≥80                                    |
| 360°                                     |
| Filament                                 |
| Clear                                    |
| Yes. Leading or Trailing Edge, Universal |
| (Refer to Compatibility List)            |
| B22                                      |
| Glass                                    |
| 0.8                                      |
| 0.03                                     |
| 15,000 hours                             |
| 3 years                                  |
|                                          |