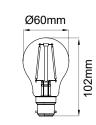

## SupValue A60

B22 Filament Globe (5.1W)

## PRODUCT DATA

| 112140A                                  |
|------------------------------------------|
| 220-240V                                 |
| 5.1W                                     |
| 470Lm                                    |
| 2700K                                    |
| Ra≥80                                    |
| 360°                                     |
| Filament                                 |
| Clear                                    |
| Yes. Leading or Trailing Edge, Universal |
| (Refer to Compatibility List)            |
| B22                                      |
| Glass                                    |
| 0.8                                      |
| 0.03                                     |
| 15,000 hours                             |
| 3 years                                  |
|                                          |