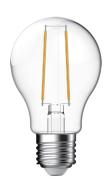

E27 Filament Globe (5.1W)

## **SUMMARY**

The SupValue A60 filament globe is a modern interpretation on a vintage classic. Suitable for decorative applications in commercial or residential environments, this high quality LED globe is dimmable and features a clear glass housing. Engineered to provide longevity and high lumen efficacy, the SupValue A60 filament globe is an energy saving alternative to traditional incandescent and halogen light globes.