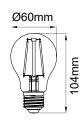

## **PRODUCT DATA**

| 112139A                                  |
|------------------------------------------|
| 220-240V                                 |
| 5.1W                                     |
| 470Lm                                    |
| 2700K                                    |
| Ra≥80                                    |
| 360°                                     |
| Filament                                 |
| Clear                                    |
| Yes. Leading or Trailing Edge, Universal |
| (Refer to Compatibility List)            |
| E27                                      |
| Glass                                    |
| 0.8                                      |
| 0.03                                     |
| 15,000 hours                             |
| 3 years                                  |
|                                          |