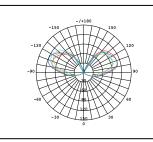

## **PRODUCT DATA**

| 112139A                                  |
|------------------------------------------|
| 220-240V                                 |
| 5.1W                                     |
| 470Lm                                    |
| 2700K                                    |
| Ra≥80                                    |
| 360°                                     |
| Filament                                 |
| Clear                                    |
| Yes. Leading or Trailing Edge, Universal |
| (Refer to Compatibility List)            |
| E27                                      |
| Glass                                    |
| 0.8                                      |
| 0.03                                     |
| 15,000 hours                             |
| 3 years                                  |
|                                          |