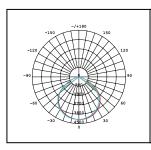

## **PRODUCT DATA**

| 271001S                                             |
|-----------------------------------------------------|
|                                                     |
| 220-240V                                            |
| 50W                                                 |
| 5000Lm                                              |
| Five-Colour Selectable - 3K / 4K / 5K / 5.7K / 6.5K |
| IP65                                                |
| IK08                                                |
| Ra≥80                                               |
| 110°                                                |
| SMD Chips                                           |
| Integrated                                          |
| No                                                  |
| 1.2m flex & plug                                    |
| Aluminium body / tempered etched glass diffuser     |
| Black                                               |
| 0.9                                                 |
| 1.09                                                |
| 50,000 hours                                        |
| 5 years                                             |
|                                                     |