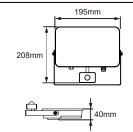

## **PRODUCT DATA**

| 271001S                                             |
|-----------------------------------------------------|
|                                                     |
| 220-240V                                            |
| 50W                                                 |
| 5000Lm                                              |
| Five-Colour Selectable - 3K / 4K / 5K / 5.7K / 6.5K |
| IP65                                                |
| IK08                                                |
| Ra≥80                                               |
| 110°                                                |
| SMD Chips                                           |
| Integrated                                          |
| No                                                  |
| 1.2m flex & plug                                    |
| Aluminium body / tempered etched glass diffuser     |
| Black                                               |
| 0.9                                                 |
| 1.09                                                |
| 50,000 hours                                        |
| 5 years                                             |
|                                                     |