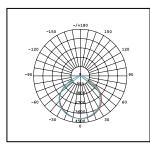

## **PRODUCT DATA**

| Order Code      | 271001                                              |
|-----------------|-----------------------------------------------------|
| Voltage         | 220-240V                                            |
| Wattage         | 50W                                                 |
| Lumen Output    | 5000Lm                                              |
| ССТ             | Five-Colour Selectable - 3K / 4K / 5K / 5.7K / 6.5K |
| IP Rating       | IP65                                                |
| IK Rating       | IK08                                                |
| CRI Rating      | Ra≥80                                               |
| Beam Angle      | 110°                                                |
| Light Source    | SMD Chips                                           |
| Driver          | Integrated                                          |
| Dimmable        | No                                                  |
| Connection      | 1.2m flex & plug                                    |
| Construction    | Aluminium body / tempered etched glass diffuser     |
| Fitting Colour  | Black                                               |
| PF              | 0.9                                                 |
| Net Weight (kg) | 1.04                                                |
| Lifetime L70B50 | 50,000 hours                                        |
| Warranty        | 5 years                                             |
|                 | •                                                   |