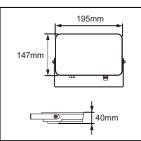

## **PRODUCT DATA**

| Order Code      | 271001                                              |
|-----------------|-----------------------------------------------------|
| Voltage         | 220-240V                                            |
| Wattage         | 50W                                                 |
| Lumen Output    | 5000Lm                                              |
| ССТ             | Five-Colour Selectable - 3K / 4K / 5K / 5.7K / 6.5K |
| IP Rating       | IP65                                                |
| IK Rating       | IK08                                                |
| CRI Rating      | Ra≥80                                               |
| Beam Angle      | 110°                                                |
| Light Source    | SMD Chips                                           |
| Driver          | Integrated                                          |
| Dimmable        | No                                                  |
| Connection      | 1.2m flex & plug                                    |
| Construction    | Aluminium body / tempered etched glass diffuser     |
| Fitting Colour  | Black                                               |
| PF              | 0.9                                                 |
| Net Weight (kg) | 1.04                                                |
| Lifetime L70B50 | 50,000 hours                                        |
| Warranty        | 5 years                                             |
|                 | •                                                   |