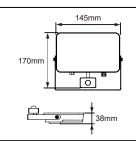

## **PRODUCT DATA**

| Order Code                       | 271000S       | 271000S                                             |  |
|----------------------------------|---------------|-----------------------------------------------------|--|
| Voltage                          | 220-240V      | 220-240V                                            |  |
| Wattage                          | Multi-Watt Se | Multi-Watt Selectable                               |  |
|                                  | 30W           | 20W                                                 |  |
| Lumen Output 3K                  | 3000Lm        | 2000Lm                                              |  |
| Lumen Output 4K, 5K, 5.7K & 6.5K | 3000Lm        | 2000Lm                                              |  |
| ССТ                              | Five-Colour S | Five-Colour Selectable - 3K / 4K / 5K / 5.7K / 6.5K |  |
| IP Rating                        | IP65          | IP65                                                |  |
| IK Rating                        | IK08          | IK08                                                |  |
| CRI Rating                       | Ra≥80         | Ra≥80                                               |  |
| Beam Angle                       | 110°          | 110°                                                |  |
| Light Source                     | SMD Chips     | SMD Chips                                           |  |
| Driver                           | Integrated    | Integrated                                          |  |
| Dimmable                         | No            | No                                                  |  |
| Connection                       | 1.2m flex & p | 1.2m flex & plug                                    |  |
| Construction                     | Aluminium bo  | Aluminium body / tempered etched glass diffuser     |  |
| Fitting Colour                   | Black         | Black                                               |  |
| PF                               | 0.9           | 0.9                                                 |  |
| Net Weight (kg)                  | 0.74          | 0.74                                                |  |
| Lifetime L70B50                  | 50,000 hours  | 50,000 hours                                        |  |
| Warranty                         | 5 years       | 5 years                                             |  |
|                                  |               |                                                     |  |