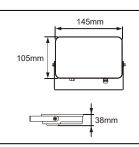

## **PRODUCT DATA**

| Order Code                       | 271000        | 271000                                              |  |
|----------------------------------|---------------|-----------------------------------------------------|--|
| Voltage                          | 220-240V      | 220-240V                                            |  |
| Wattage                          | Multi-Watt Se | Multi-Watt Selectable                               |  |
|                                  | 30W           | 20W                                                 |  |
| Lumen Output 3K                  | 3000Lm        | 2000Lm                                              |  |
| Lumen Output 4K, 5K, 5.7K & 6.5K | 3000Lm        | 2000Lm                                              |  |
| ССТ                              | Five-Colour S | Five-Colour Selectable - 3K / 4K / 5K / 5.7K / 6.5K |  |
| IP Rating                        | IP65          | IP65                                                |  |
| IK Rating                        | IK08          | IK08                                                |  |
| CRI Rating                       | Ra≥80         | Ra≥80                                               |  |
| Beam Angle                       | 110°          | 110°                                                |  |
| Light Source                     | SMD Chips     | SMD Chips                                           |  |
| Driver                           | Integrated    | Integrated                                          |  |
| Dimmable                         | No            | No                                                  |  |
| Connection                       | 1.2m flex & p | 1.2m flex & plug                                    |  |
| Construction                     | Aluminium bo  | Aluminium body / tempered etched glass diffuser     |  |
| Fitting Colour                   | Black         | Black                                               |  |
| PF                               | 0.9           | 0.9                                                 |  |
| Net Weight (kg)                  | 0.67          | 0.67                                                |  |
| Lifetime L70B50                  | 50,000 hours  | 50,000 hours                                        |  |
| Warranty                         | 5 years       | 5 years                                             |  |
|                                  |               |                                                     |  |