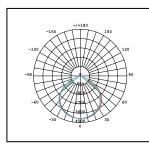

## **PRODUCT DATA**

| Order Code                       | 271000        | 271000                                              |  |
|----------------------------------|---------------|-----------------------------------------------------|--|
| Voltage                          | 220-240V      | 220-240V                                            |  |
| Wattage                          | Multi-Watt Se | Multi-Watt Selectable                               |  |
|                                  | 30W           | 20W                                                 |  |
| Lumen Output 3K                  | 3000Lm        | 2000Lm                                              |  |
| Lumen Output 4K, 5K, 5.7K & 6.5K | 3000Lm        | 2000Lm                                              |  |
| ССТ                              | Five-Colour S | Five-Colour Selectable - 3K / 4K / 5K / 5.7K / 6.5K |  |
| IP Rating                        | IP65          | IP65                                                |  |
| IK Rating                        | IK08          | IK08                                                |  |
| CRI Rating                       | Ra≥80         | Ra≥80                                               |  |
| Beam Angle                       | 110°          | 110°                                                |  |
| Light Source                     | SMD Chips     | SMD Chips                                           |  |
| Driver                           | Integrated    | Integrated                                          |  |
| Dimmable                         | No            | No                                                  |  |
| Connection                       | 1.2m flex & p | 1.2m flex & plug                                    |  |
| Construction                     | Aluminium bo  | Aluminium body / tempered etched glass diffuser     |  |
| Fitting Colour                   | Black         | Black                                               |  |
| PF                               | 0.9           | 0.9                                                 |  |
| Net Weight (kg)                  | 0.67          | 0.67                                                |  |
| Lifetime L70B50                  | 50,000 hours  | 50,000 hours                                        |  |
| Warranty                         | 5 years       | 5 years                                             |  |
|                                  |               |                                                     |  |