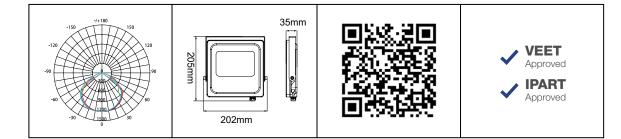

## SUMMARY

The SupValite Petite is a compact IP65 floodlight that has been engineered to deliver high lumen efficacy @ 100Lm/W. Suitable for commercial and residential applications, it features an adjustable angle of support up to 160° and a 1.2m flex and plug for quick and easy installation. Constructed from strong die-cast aluminium, it incorporates a tempered etched glass diffuser.

## PRODUCT DATA

| Order Code      | 272503A                                         |
|-----------------|-------------------------------------------------|
| Voltage         | 220-240V                                        |
| Wattage         | 30W                                             |
| Lumen Output    | 3000Lm                                          |
| ССТ             | 5000K                                           |
| IP Rating       | IP65                                            |
| IK Rating       | IK07                                            |
| CRI Rating      | Ra≥80                                           |
| Beam Angle      | 100°                                            |
| Light Source    | SMD Chips                                       |
| Driver          | Integrated                                      |
| Dimmable        | No                                              |
| Connection      | 1.2m flex & plug                                |
| Construction    | Aluminium body / tempered etched glass diffuser |
| Fitting Colour  | Black                                           |
| PF              | 0.9                                             |
| Net Weight (kg) | 1.13                                            |
| Lifetime L70B50 | 35,000 hours                                    |
| Warranty        | 5 years                                         |
|                 |                                                 |