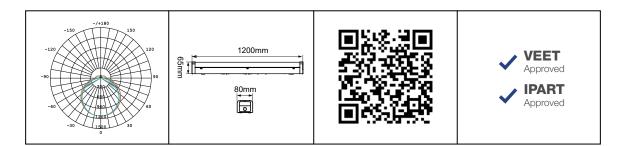

## PRODUCT DATA

| Order Code      | 212014A         | 212014A                                  |  |
|-----------------|-----------------|------------------------------------------|--|
| Voltage         | 220-240V        | 220-240V                                 |  |
| Wattage         | Multi-Watt Sele | Multi-Watt Selectable                    |  |
|                 | 42W 2           | 1W                                       |  |
| Lumen Output    | 3800Lm 1        | 850Lm                                    |  |
| ССТ             | 4000K           | 4000K                                    |  |
| IP Rating       | IP20            | IP20                                     |  |
| Beam Angle      | 120°            | 120°                                     |  |
| Light Source    | SMD Chips       | SMD Chips                                |  |
| Driver          | Integrated      | Integrated                               |  |
| Dimmable        | No              | No                                       |  |
| Construction    | Metal body / op | Metal body / opal polycarbonate diffuser |  |
| Fitting Colour  | White           | White                                    |  |
| PF              | 0.9             | 0.9                                      |  |
| Net Weight (kg) | 1.92            | 1.92                                     |  |
| Lifetime L70B50 | 50,000 hours    | 50,000 hours                             |  |
| Warranty        | 5 years         | 5 years                                  |  |
|                 |                 |                                          |  |