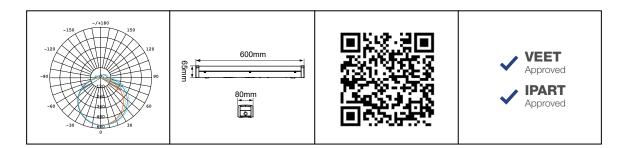

## PRODUCT DATA

| Order Code      | 212013A                                  |       |
|-----------------|------------------------------------------|-------|
| Voltage         | 220-240V                                 |       |
| Wattage         | Multi-Watt Selectable                    |       |
|                 | 21W                                      | 10W   |
| Lumen Output    | 1900Lm                                   | 900Lm |
| ССТ             | 4000K                                    |       |
| IP Rating       | IP20                                     |       |
| Beam Angle      | 120°                                     |       |
| Light Source    | SMD Chips                                |       |
| Driver          | Integrated                               |       |
| Dimmable        | No                                       |       |
| Construction    | Metal body / opal polycarbonate diffuser |       |
| Fitting Colour  | White                                    |       |
| PF              | 0.9                                      |       |
| Net Weight (kg) | 1.27                                     |       |
| Lifetime L70B50 | 50,000 hours                             |       |
| Warranty        | 5 years                                  |       |
|                 |                                          |       |