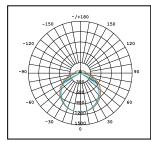

## **PRODUCT DATA**

| Order Code      | 213434                                   |        |
|-----------------|------------------------------------------|--------|
| Voltage         | 220-240V                                 |        |
| Wattage         | Multi-Watt Selectable                    |        |
|                 | 40W                                      | 20W    |
| Lumen Output    | 4000Lm                                   | 2000Lm |
| ССТ             | 4000K                                    |        |
| IP Rating       | IP20                                     |        |
| Beam Angle      | 120°                                     |        |
| Light Source    | SMD Chips                                |        |
| Driver          | Integrated                               |        |
| Dimmable        | No                                       |        |
| Construction    | Metal body / opal polycarbonate diffuser |        |
| Fitting Colour  | White                                    |        |
| PF              | 0.9                                      |        |
| Net Weight (kg) | 2.65                                     |        |
| Lifetime L70B50 | 50,000 hours                             |        |
| Warranty        | 5 years                                  |        |
|                 |                                          |        |