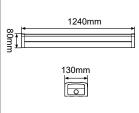

## **PRODUCT DATA**

| Order Code      | 213434                                   |        |
|-----------------|------------------------------------------|--------|
| Voltage         | 220-240V                                 |        |
| Wattage         | Multi-Watt Selectable                    |        |
|                 | 40W                                      | 20W    |
| Lumen Output    | 4000Lm                                   | 2000Lm |
| ССТ             | 4000K                                    |        |
| IP Rating       | IP20                                     |        |
| Beam Angle      | 120°                                     |        |
| Light Source    | SMD Chips                                |        |
| Driver          | Integrated                               |        |
| Dimmable        | No                                       |        |
| Construction    | Metal body / opal polycarbonate diffuser |        |
| Fitting Colour  | White                                    |        |
| PF              | 0.9                                      |        |
| Net Weight (kg) | 2.65                                     |        |
| Lifetime L70B50 | 50,000 hours                             |        |
| Warranty        | 5 years                                  |        |
|                 |                                          |        |