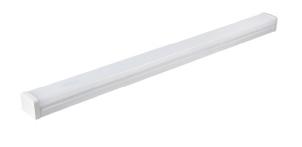

4ft IP20 Emergency Batten

## **SUMMARY**

The Stellar V is an IP20 batten ideal for commercial and industrial applications. It features Five-Colour selectable and Multi-Watt selectable technologies, giving installers the choice of 5 colour temperatures and 8 wattages in 1 fitting so that fewer varieties are required to meet a broader range of needs. With the installer in mind, the Stellar V has been engineered with a clever toolless end cap and quick-to-fit single piece LED light module. It also incorporates multiple cable entry points and a large 6mm terminal block. Fully approved to AS/NZS-2293.