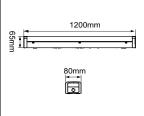

4ft IP20 Emergency Batten

## **SUMMARY**

The Stellar V is an IP20 batten ideal for commercial and industrial applications. It features Five-Colour selectable and Multi-Watt selectable technologies, giving installers the choice of 5 colour temperatures and 8 wattages in 1 fitting so that fewer varieties are required to meet a broader range of needs. With the installer in mind, the Stellar V has been engineered with a clever toolless end cap and quick-to-fit single piece LED light module. It also incorporates multiple cable entry points and a large 6mm terminal block. Fully approved to AS/NZS-2293.