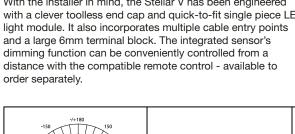

## **SUMMARY**

The Stellar V is an IP20 batten ideal for commercial and industrial applications. It features Five-Colour selectable and Multi-Watt selectable technologies, giving installers the choice of 5 colour temperatures and 8 wattages in 1 fitting so that fewer varieties are required to meet a broader range of needs. With the installer in mind, the Stellar V has been engineered with a clever toolless end cap and quick-to-fit single piece LED



65mm

1200mm

80mm





## **PRODUCT DATA**

| Order Code                       | 211024DS                                            |               |        |        |
|----------------------------------|-----------------------------------------------------|---------------|--------|--------|
| Voltage                          | 220-240V                                            |               |        |        |
| Wattage                          | Multi-Watt Selectable                               |               |        |        |
|                                  | 40W 36W 30W 26W 2                                   | 24W 20W       | 14W    | 10W    |
| Lumen Output 3K                  | 3600Lm 3240Lm 2700Lm 2340Lm 2                       | 2160Lm 1800Lm | 1260Lm | 900Lm  |
| L