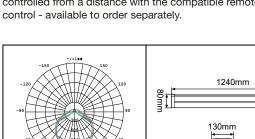

## **PRODUCT DATA**

| Order Code                       | 211026DS                                                |  |
|----------------------------------|---------------------------------------------------------|--|
| Voltage                          | 220-240V                                                |  |
| Wattage                          | Multi-Watt Selectable                                   |  |
|                                  | 40W 36W 30W 26W 24W 20W 14W 10W                         |  |
| Lumen Output 3K                  | 3600Lm 3240Lm 2700Lm 2340Lm 2160Lm 1800Lm 1260Lm 900Lm  |  |
| Lumen Output 4K, 5K, 5.7K & 6.5K | 4000Lm 3600Lm 3000Lm 2600Lm 2400Lm 2000Lm 1400Lm 1000Li |  |
| ССТ                              | Five-Colour Selectable - 3K / 4K / 5K / 5.7K / 6.5K     |  |
| IP Rating                        | IP20                                                    |  |
| Beam Angle                       | 120°                                                    |  |
| Light Source                     | SMD Chips                                               |  |
| Driver                           | Integrated                                              |  |
| Dimmable                         | Yes. 0-10V                                              |  |
| Construction                     | Metal body / opal polycarbonate diffuser                |  |
| Fitting Colour                   | White                                                   |  |
| PF                               | 0.9                                                     |  |
| Net Weight (kg)                  | 2.67                                                    |  |
| Lifetime L70B50                  | 50,000 hours                                            |  |
| Warranty                         | 5 years                                                 |  |
| -                                |                                                         |  |