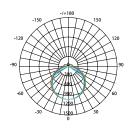

#### **Product Data**

| Order<br>Code | Wattage                  | сст                        | Lumen<br>Output | Beam<br>Angle | Size<br>(LxWxH)mm | Weight<br>(kg) |
|---------------|--------------------------|----------------------------|-----------------|---------------|-------------------|----------------|
| 211023H       | 20/14/10W                | 3K / 4K / 5K / 5.7K / 6.5K | 1250 - 2500Lm*  | 120°          | 600x80x65         | 1.00           |
| 211024H       | 40/36/30/26/24/20/14/10W | 3K / 4K / 5K / 5.7K / 6.5K | 1250 - 5000Lm*  | 120°          | 1200x80x65        | 1.90           |