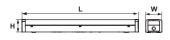

#### **Product Data**

| Order<br>Code | Wattage                  | сст                        | Lumen<br>Output | Beam<br>Angle | Size<br>(LxWxH)mm | Weight<br>(kg) |
|---------------|--------------------------|----------------------------|-----------------|---------------|-------------------|----------------|
| 211023H       | 20/14/10W                | 3K / 4K / 5K / 5.7K / 6.5K | 1250 - 2500Lm*  | 120°          | 600x80x65         | 1.00           |
| 211024H       | 40/36/30/26/24/20/14/10W | 3K / 4K / 5K / 5.7K / 6.5K | 1250 - 5000Lm*  | 120°          | 1200x80x65        | 1.90           |