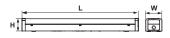

#### **Product Data**

| Order<br>Code | Wattage                  | сст                        | Lumen<br>Output | Beam<br>Angle | Size<br>(LxWxH)mm | Weight<br>(kg) |
|---------------|--------------------------|----------------------------|-----------------|---------------|-------------------|----------------|
| 211023HDS     | 20/14/10W                | 3K / 4K / 5K / 5.7K / 6.5K | 1250 - 2500Lm*  | 120°          | 600x80x65         | 1.02           |
| 211024HDS     | 40/36/30/26/24/20/14/10W | 3K / 4K / 5K / 5.7K / 6.5K | 1250 - 5000Lm*  | 120°          | 1200x80x65        | 1.92           |