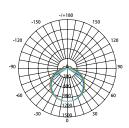

#### **Product Data**

| Order<br>Code | Wattage                  | сст                        | Lumen<br>Output | Beam<br>Angle | Size<br>(LxWxH)mm | Weight<br>(kg) |
|---------------|--------------------------|----------------------------|-----------------|---------------|-------------------|----------------|
| 211023HDS     | 20/14/10W                | 3K / 4K / 5K / 5.7K / 6.5K | 1250 - 2500Lm*  | 120°          | 600x80x65         | 1.02           |
| 211024HDS     | 40/36/30/26/24/20/14/10W | 3K / 4K / 5K / 5.7K / 6.5K | 1250 - 5000Lm*  | 120°          | 1200x80x65        | 1.92           |