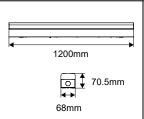

4ft IP20 Batten

## **PRODUCT DATA**

| 211035                                              |                                                                                                                                               |
|-----------------------------------------------------|-----------------------------------------------------------------------------------------------------------------------------------------------|
| 220-240V                                            |                                                                                                                                               |
| Multi-Watt Selectable                               |                                                                                                                                               |
| 37W                                                 | 17W                                                                                                                                           |
| 5000Lm                                              | 2500Lm                                                                                                                                        |
| 5040Lm                                              | 2380Lm                                                                                                                                        |
| Five-Colour Selectable - 3K / 4K / 5K / 5.7K / 6.5K |                                                                                                                                               |
| IP20                                                |                                                                                                                                               |
| 110°                                                |                                                                                                                                               |
| SMD Chips                                           |                                                                                                                                               |
| Integrated                                          |                                                                                                                                               |
| No                                                  |                                                                                                                                               |
| Metal body / opal polycarbonate diffuser            |                                                                                                                                               |
| White                                               |                                                                                                                                               |
| 0.9                                                 |                                                                                                                                               |
| 1.55                                                |                                                                                                                                               |
| 50,000 hours                                        |                                                                                                                                               |
| 5 years                                             |                                                                                                                                               |
|                                                     | 220-240V  Multi-Watt Se 37W  5000Lm  5040Lm  Five-Colour Silp20  110°  SMD Chips Integrated  No  Metal body /  White  0.9  1.55  50,000 hours |