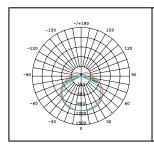

## **PRODUCT DATA**

| 211035                                              |                                                                                                                                               |
|-----------------------------------------------------|-----------------------------------------------------------------------------------------------------------------------------------------------|
| 220-240V                                            |                                                                                                                                               |
| Multi-Watt Selectable                               |                                                                                                                                               |
| 37W                                                 | 17W                                                                                                                                           |
| 5000Lm                                              | 2500Lm                                                                                                                                        |
| 5040Lm                                              | 2380Lm                                                                                                                                        |
| Five-Colour Selectable - 3K / 4K / 5K / 5.7K / 6.5K |                                                                                                                                               |
| IP20                                                |                                                                                                                                               |
| 110°                                                |                                                                                                                                               |
| SMD Chips                                           |                                                                                                                                               |
| Integrated                                          |                                                                                                                                               |
| No                                                  |                                                                                                                                               |
| Metal body / opal polycarbonate diffuser            |                                                                                                                                               |
| White                                               |                                                                                                                                               |
| 0.9                                                 |                                                                                                                                               |
| 1.55                                                |                                                                                                                                               |
| 50,000 hours                                        |                                                                                                                                               |
| 5 years                                             |                                                                                                                                               |
|                                                     | 220-240V  Multi-Watt Se 37W  5000Lm  5040Lm  Five-Colour Silp20  110°  SMD Chips Integrated  No  Metal body /  White  0.9  1.55  50,000 hours |