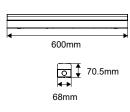

## **PRODUCT DATA**

| Order Code                       | 211034                                              |
|----------------------------------|-----------------------------------------------------|
| Voltage                          | 220-240V                                            |
| Wattage                          | Multi-Watt Selectable                               |
|                                  | 20W 10W                                             |
| Lumen Output 3K                  | 2600Lm 1300Lm                                       |
| Lumen Output 4K, 5K, 5.7K & 6.5K | 2800Lm 1400Lm                                       |
| ССТ                              | Five-Colour Selectable - 3K / 4K / 5K / 5.7K / 6.5K |
| IP Rating                        | IP20                                                |
| Beam Angle                       | 110°                                                |
| Light Source                     | SMD Chips                                           |
| Driver                           | Integrated                                          |
| Dimmable                         | No                                                  |
| Construction                     | Metal body / opal polycarbonate diffuser            |
| Fitting Colour                   | White                                               |
| PF                               | 0.9                                                 |
| Net Weight (kg)                  | 0.93                                                |
| Lifetime L70B50                  | 50,000 hours                                        |
| Warranty                         | 5 years                                             |