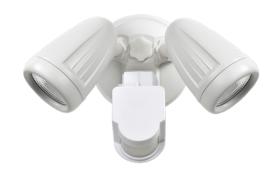

## **SUMMARY**

The Seculite V is a superior spotlight solution for residential and commercial applications. It features Five-Colour selectable technology giving installers the flexibility and choice of 5 colour temperatures in 1 fitting. Rated IP54 and made from die-cast aluminium, it is perfectly suited to harsh outdoor conditions. This fitting incorporated a PIR sensor for added convenience and security.