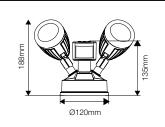

## **PRODUCT DATA**

| Order Code      | 201003S                                             |
|-----------------|-----------------------------------------------------|
| Voltage         | 220-240V                                            |
| Wattage         | 2 x 10W                                             |
| Lumen Output    | 2 x 850Lm                                           |
| ССТ             | Five-Colour Selectable - 3K / 4K / 5K / 5.7K / 6.5K |
| IP Rating       | IP54                                                |
| CRI Rating      | Ra≥80                                               |
| Beam Angle      | 110°                                                |
| Light Source    | COB LED Chips                                       |
| Driver          | Integrated                                          |
| Dimmable        | No                                                  |
| Construction    | Aluminium body / faceted reflector                  |
| Finish          | Powder coated                                       |
| Fitting Colour  | White                                               |
| PF              | 0.9                                                 |
| Net Weight (kg) | 0.90                                                |
| Lifetime L70B50 | 35,000 hours                                        |
| Warranty        | 3 years                                             |