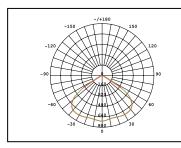

## **PRODUCT DATA**

| Order Code      | 201003S                                             |
|-----------------|-----------------------------------------------------|
| Voltage         | 220-240V                                            |
| Wattage         | 2 x 10W                                             |
| Lumen Output    | 2 x 850Lm                                           |
| ССТ             | Five-Colour Selectable - 3K / 4K / 5K / 5.7K / 6.5K |
| IP Rating       | IP54                                                |
| CRI Rating      | Ra≥80                                               |
| Beam Angle      | 110°                                                |
| Light Source    | COB LED Chips                                       |
| Driver          | Integrated                                          |
| Dimmable        | No                                                  |
| Construction    | Aluminium body / faceted reflector                  |
| Finish          | Powder coated                                       |
| Fitting Colour  | White                                               |
| PF              | 0.9                                                 |
| Net Weight (kg) | 0.90                                                |
| Lifetime L70B50 | 35,000 hours                                        |
| Warranty        | 3 years                                             |