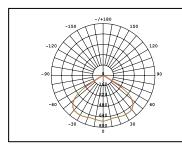

## **PRODUCT DATA**

| Order Code      | 201003                                              |
|-----------------|-----------------------------------------------------|
| Voltage         | 220-240V                                            |
| Wattage         | 2 x 10W                                             |
| Lumen Output    | 2 x 850Lm                                           |
| CCT             | Five-Colour Selectable - 3K / 4K / 5K / 5.7K / 6.5K |
| IP Rating       | IP54                                                |
| CRI Rating      | Ra≥80                                               |
| Beam Angle      | 110°                                                |
| Light Source    | COB LED Chips                                       |
| Driver          | Integrated                                          |
| Dimmable        | No                                                  |
| Construction    | Aluminium body / faceted reflector                  |
| Finish          | Powder coated                                       |
| Fitting Colour  | White                                               |
| PF              | 0.9                                                 |
| Net Weight (kg) | 0.70                                                |
| Lifetime L70B50 | 35,000 hours                                        |
| Warranty        | 3 years                                             |