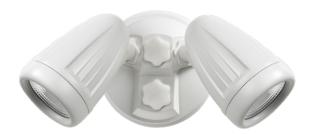

## **SUMMARY**

The Seculite V is a superior spotlight solution for residential and commercial applications. It features Five-Colour selectable technology giving installers the flexibility and convenience of 5 colour temperatures in 1 fitting. Rated IP54 and made from die-cast aluminium, it is perfectly suited to harsh outdoor conditions.

## **PRODUCT DATA**

| Order Code      | 201003                                              |
|-----------------|-----------------------------------------------------|
| Voltage         | 220-240V                                            |
| Wattage         | 2 x 10W                                             |
| Lumen Output    | 2 x 850Lm                                           |
| CCT             | Five-Colour Selectable - 3K / 4K / 5K / 5.7K / 6.5K |
| IP Rating       | IP54                                                |
| CRI Rating      | Ra≥80                                               |
| Beam Angle      | 110°                                                |
| Light Source    | COB LED Chips                                       |
| Driver          | Integrated                                          |
| Dimmable        | No                                                  |
| Construction    | Aluminium body / faceted reflector                  |
| Finish          | Powder coated                                       |
| Fitting Colour  | White                                               |
| PF              | 0.9                                                 |
| Net Weight (kg) | 0.70                                                |
| Lifetime L70B50 | 35,000 hours                                        |
| Warranty        | 3 years                                             |