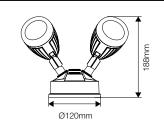

## **PRODUCT DATA**

| Order Code      | 201003                                              |
|-----------------|-----------------------------------------------------|
| Voltage         | 220-240V                                            |
| Wattage         | 2 x 10W                                             |
| Lumen Output    | 2 x 850Lm                                           |
| CCT             | Five-Colour Selectable - 3K / 4K / 5K / 5.7K / 6.5K |
| IP Rating       | IP54                                                |
| CRI Rating      | Ra≥80                                               |
| Beam Angle      | 110°                                                |
| Light Source    | COB LED Chips                                       |
| Driver          | Integrated                                          |
| Dimmable        | No                                                  |
| Construction    | Aluminium body / faceted reflector                  |
| Finish          | Powder coated                                       |
| Fitting Colour  | White                                               |
| PF              | 0.9                                                 |
| Net Weight (kg) | 0.70                                                |
| Lifetime L70B50 | 35,000 hours                                        |
| Warranty        | 3 years                                             |