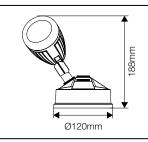

## **PRODUCT DATA**

| Order Code      | 201002                                              |
|-----------------|-----------------------------------------------------|
| Voltage         | 220-240V                                            |
| Wattage         | 10W                                                 |
| Lumen Output    | 850Lm                                               |
| CCT             | Five-Colour Selectable - 3K / 4K / 5K / 5.7K / 6.5K |
| IP Rating       | IP54                                                |
| CRI Rating      | Ra≥80                                               |
| Beam Angle      | 110°                                                |
| Light Source    | COB LED Chip                                        |
| Driver          | Integrated                                          |
| Dimmable        | No                                                  |
| Construction    | Aluminium body / faceted reflector                  |
| Finish          | Powder coated                                       |
| Fitting Colour  | White                                               |
| PF              | 0.9                                                 |
| Net Weight (kg) | 0.40                                                |
| Lifetime L70B50 | 35,000 hours                                        |
| Warranty        | 3 years                                             |