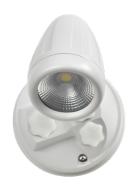

## **SUMMARY**

The Seculite V is a superior spotlight solution for residential and commercial applications. It features Five-Colour selectable technology giving installers the flexibility and convenience of 5 colour temperatures in 1 fitting. Rated IP54 and made from die-cast aluminium, it is perfectly suited to harsh outdoor conditions.

## **PRODUCT DATA**

| Order Code      | 201002                                              |
|-----------------|-----------------------------------------------------|
| Voltage         | 220-240V                                            |
| Wattage         | 10W                                                 |
| Lumen Output    | 850Lm                                               |
| CCT             | Five-Colour Selectable - 3K / 4K / 5K / 5.7K / 6.5K |
| IP Rating       | IP54                                                |
| CRI Rating      | Ra≥80                                               |
| Beam Angle      | 110°                                                |
| Light Source    | COB LED Chip                                        |
| Driver          | Integrated                                          |
| Dimmable        | No                                                  |
| Construction    | Aluminium body / faceted reflector                  |
| Finish          | Powder coated                                       |
| Fitting Colour  | White                                               |
| PF              | 0.9                                                 |
| Net Weight (kg) | 0.40                                                |
| Lifetime L70B50 | 35,000 hours                                        |
| Warranty        | 3 years                                             |