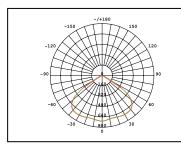

## **PRODUCT DATA**

| Order Code      | 201002                                              |
|-----------------|-----------------------------------------------------|
| Voltage         | 220-240V                                            |
| Wattage         | 10W                                                 |
| Lumen Output    | 850Lm                                               |
| CCT             | Five-Colour Selectable - 3K / 4K / 5K / 5.7K / 6.5K |
| IP Rating       | IP54                                                |
| CRI Rating      | Ra≥80                                               |
| Beam Angle      | 110°                                                |
| Light Source    | COB LED Chip                                        |
| Driver          | Integrated                                          |
| Dimmable        | No                                                  |
| Construction    | Aluminium body / faceted reflector                  |
| Finish          | Powder coated                                       |
| Fitting Colour  | White                                               |
| PF              | 0.9                                                 |
| Net Weight (kg) | 0.40                                                |
| Lifetime L70B50 | 35,000 hours                                        |
| Warranty        | 3 years                                             |